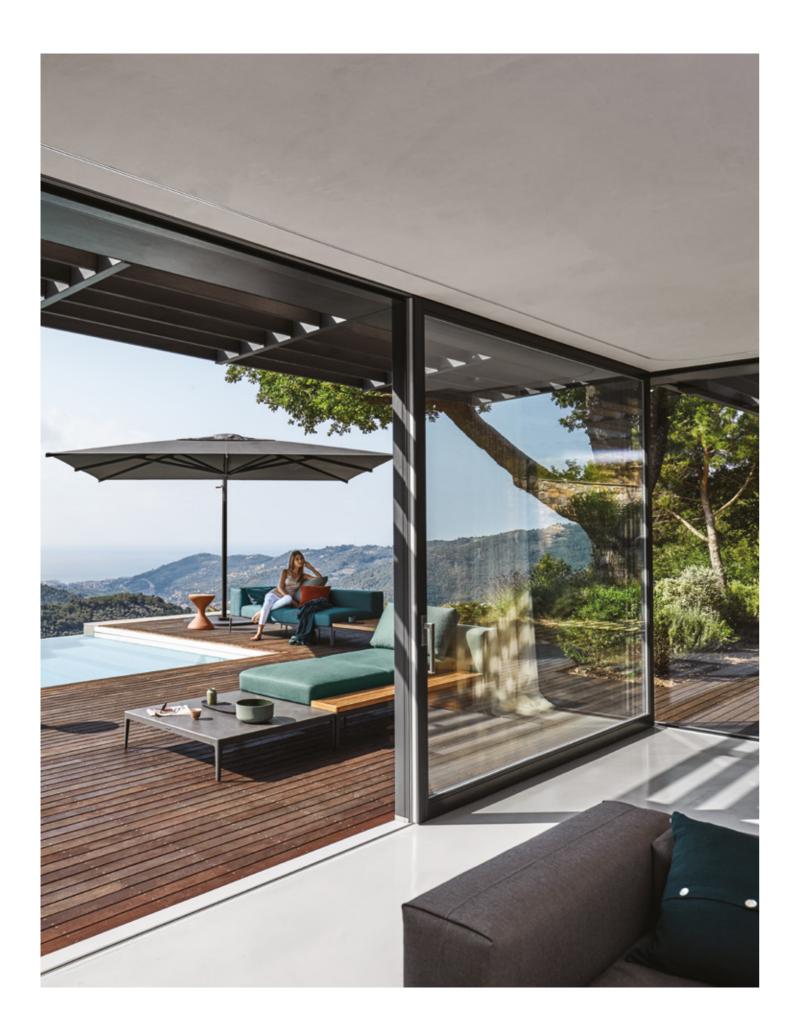

## HALO CANTILEVER

Although we all crave the sunlight, shade also has its own unique appeal. The new Halo collection of parasols feature sturdy, aluminium frames and heavy-duty Sunbrella fabric canopies. Available as both standard push-up and practical cantilever versions, with Halo, somewhere to cool off and get away from the midday sun is never far away.

## HALO CANTILEVER

Less intrusive than a traditional push-up parasol, the Halo cantilever parasol is simplicity itself to use. The canopy is operated via a crank handle which allows you to open and close with just a few turns of the crank. The canopy can also be fixed at multiple heights depending on the sun's location.

## HALO CANTILEVER

Made with durable materials, fine finishing touches and with a heavy-duty Sunbrella fabric canopy in a choice of two neutral colours, Halo cantilever parasols are available in two sizes and with multiple base options.