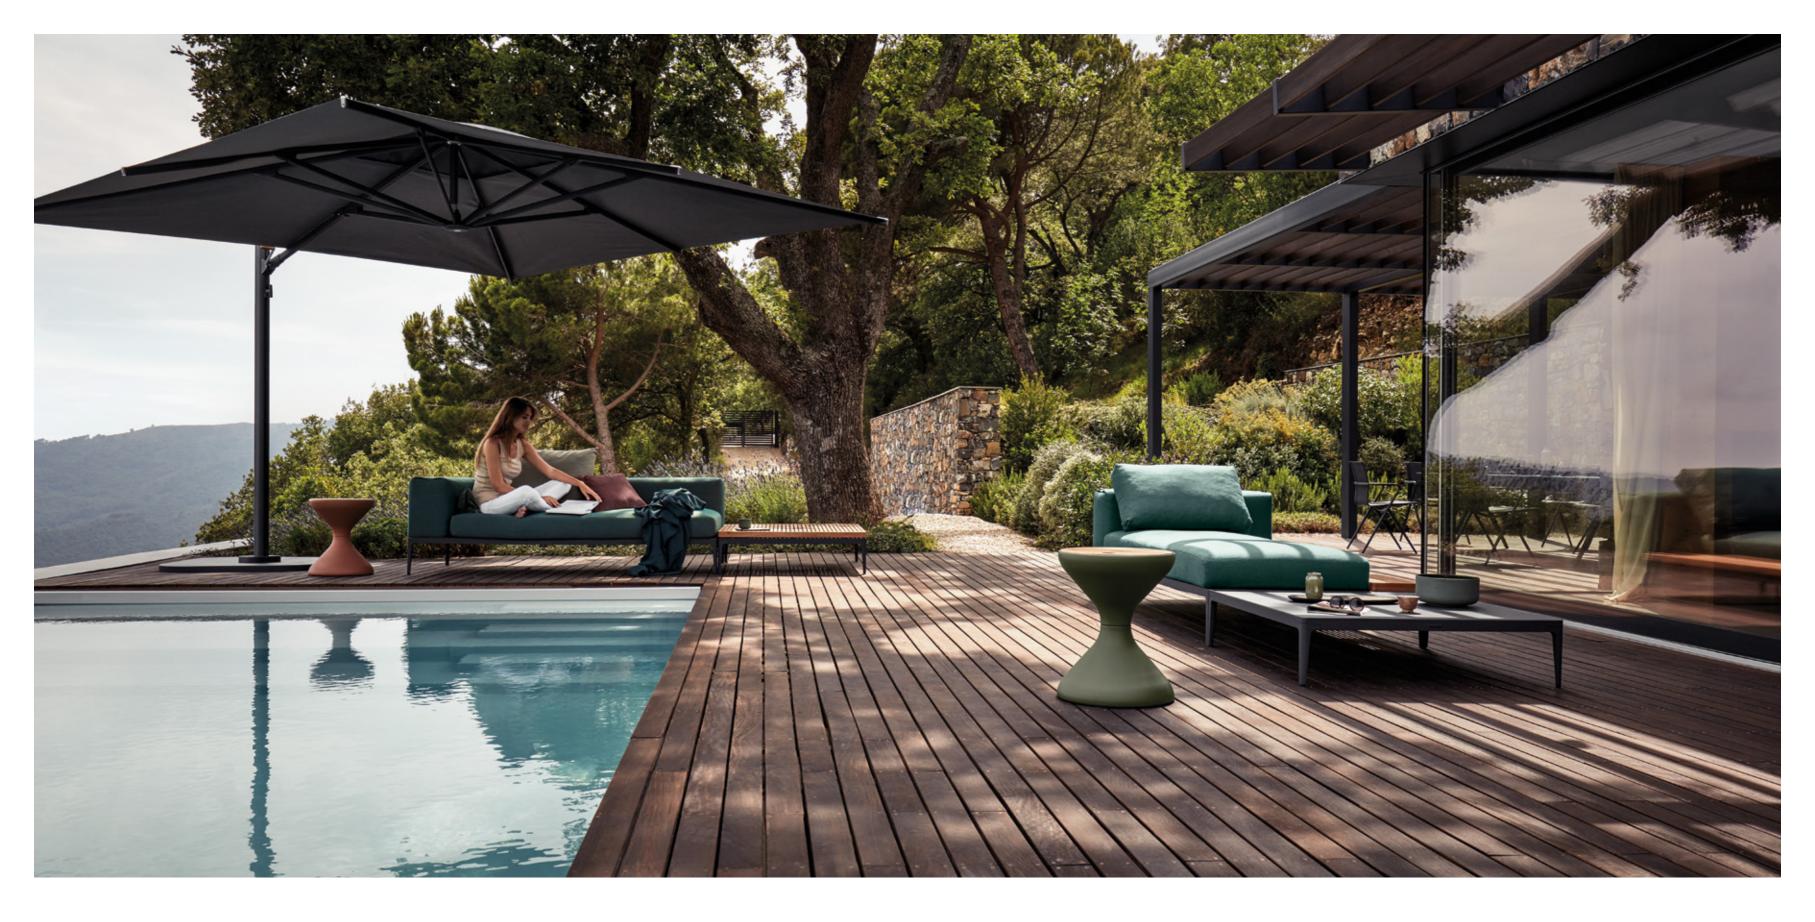

## HALO CANTILEVER

Although we all crave the sunlight, shade also has its own unique appeal. The new Halo collection of parasols feature sturdy, aluminium frames and heavy-duty Sunbrella fabric canopies. Available as both standard push-up and practical cantilever versions, with Halo, somewhere to cool off and get away from the midday sun is never far away.

# HALO

Although we all crave the sunlight, shade also has its own unique appeal. The new Halo collection of parasols feature sturdy, aluminium frames and heavy-duty Sunbrella fabric canopies. Available as both standard push-up and practical cantilever versions, with Halo, somewhere to cool off and get away from the midday sun is never far away.