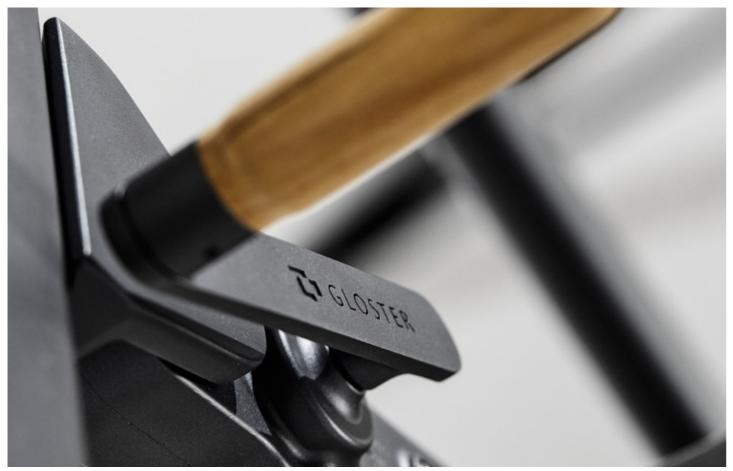

## HALO CANTILEVER

Less intrusive than a traditional push-up parasol, the Halo cantilever parasol is simplicity itself to use. The canopy is operated via a crank handle which allows you to open and close with just a few turns of the crank. The canopy can also be fixed at multiple heights depending on the sun's location.

## HALO CANTILEVER

Made with durable materials, fine finishing touches and with a heavy-duty Sunbrella fabric canopy in a choice of two neutral colours, Halo cantilever parasols are available in two sizes and with multiple base options.