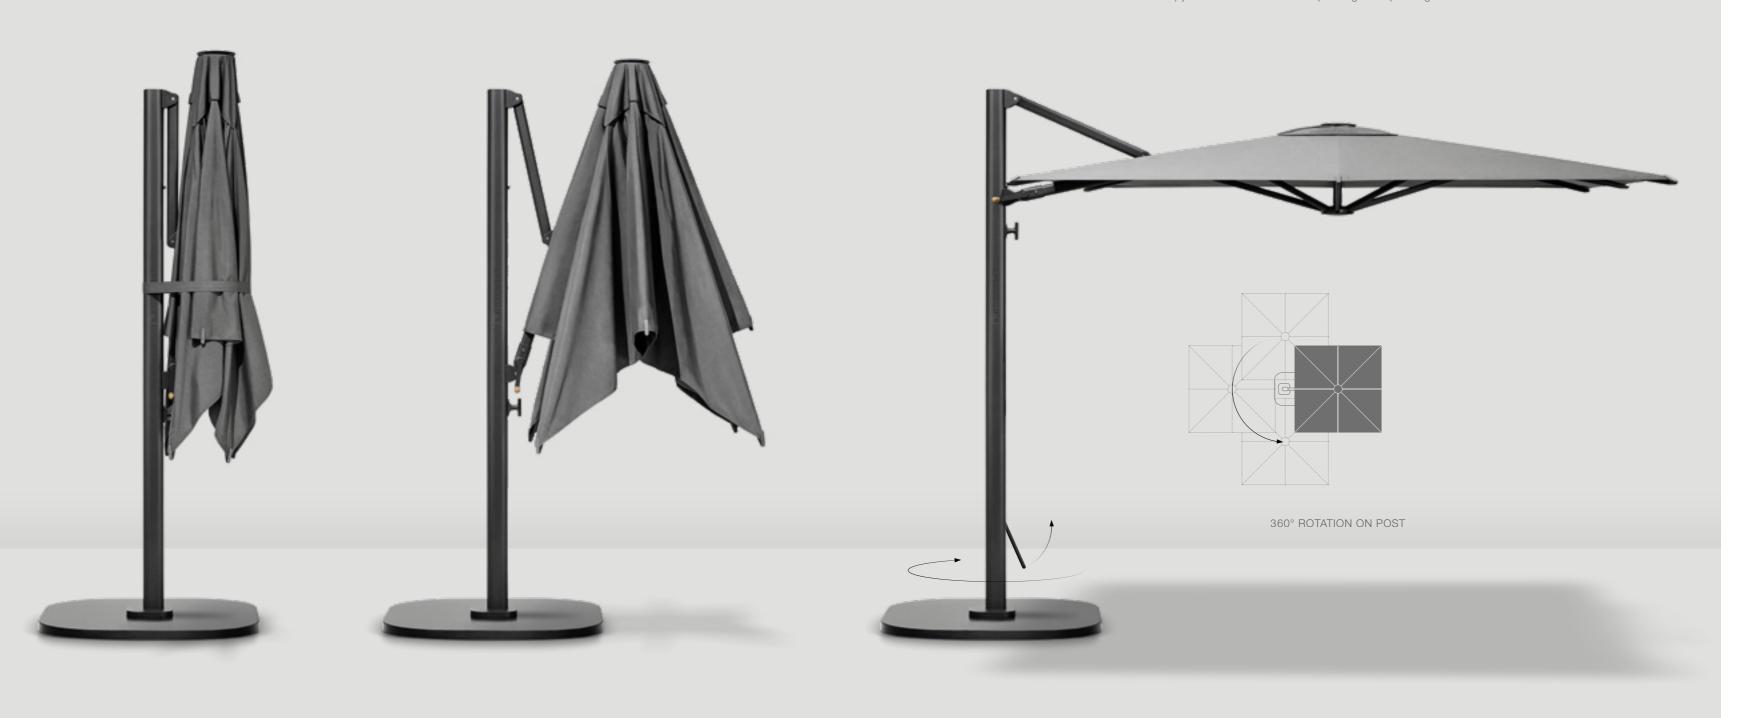

## HALO CANTILEVER

Less intrusive than a traditional push-up parasol, the Halo cantilever parasol is simplicity itself to use. The canopy is operated via a crank handle which allows you to open and close with just a few turns of the crank. The canopy can also be fixed at multiple heights depending on the sun's location.

## HALO CANTILEVER

Made with durable materials, fine finishing touches and with a heavy-duty Sunbrella fabric canopy in a choice of two neutral colours, Halo cantilever parasols are available in two sizes and with multiple base options.