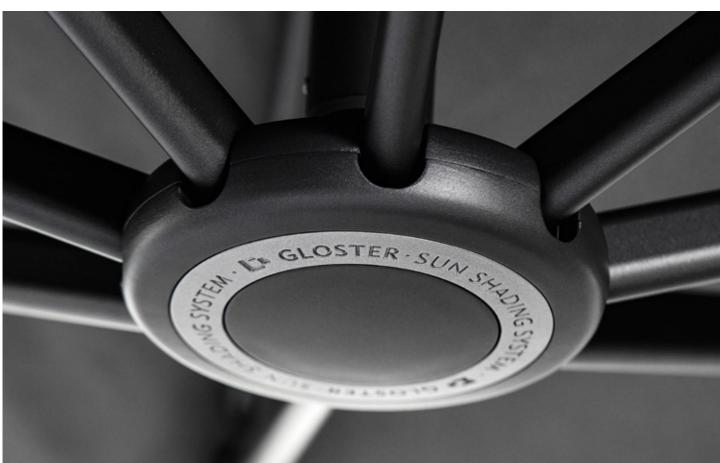

## HALO PARASOL

The ultimate traditional centre-pole parasol, the Halo push-up parasol is designed to perform faultlessly, while retaining Gloster's signature understated style and elegance. The traditional chord is dispensed with in favour of a cleverly designed hub that slides smoothly up the central pole before locking into position.

## HALO PARASOL

Made with durable materials, fine finishing touches and with a heavy-duty Sunbrella fabric canopy in a choice of two neutral colours, Halo push-up parasols are available with either square or hexagonal canopies and with multiple base options.