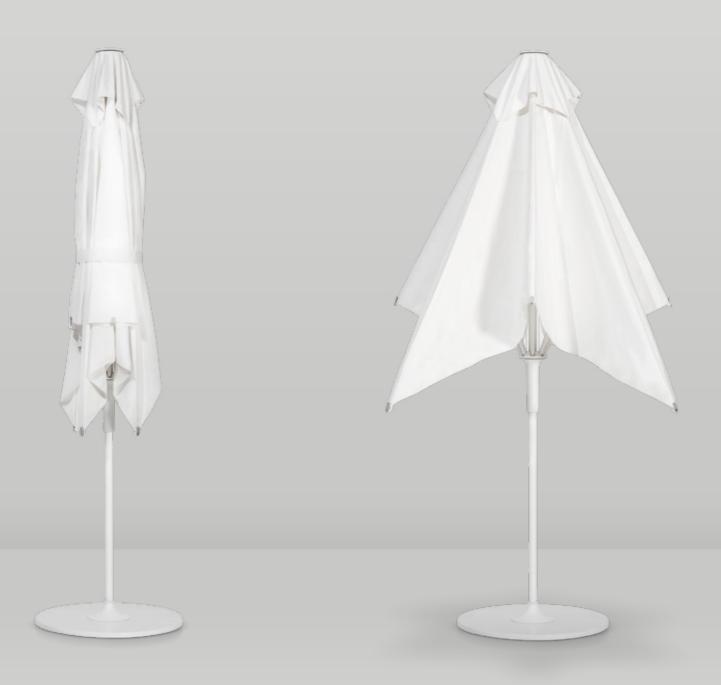

## HALO PARASOL

The ultimate traditional centre-pole parasol, the Halo push-up parasol is designed to perform faultlessly, while retaining Gloster's signature understated style and elegance. The traditional chord is dispensed with in favour of a cleverly designed hub that slides smoothly up the central pole before locking into position.

## HALO PARASOL

Made with durable materials, fine finishing touches and with a heavy-duty Sunbrella fabric canopy in a choice of two neutral colours, Halo push-up parasols are available with either square or hexagonal canopies and with multiple base options.