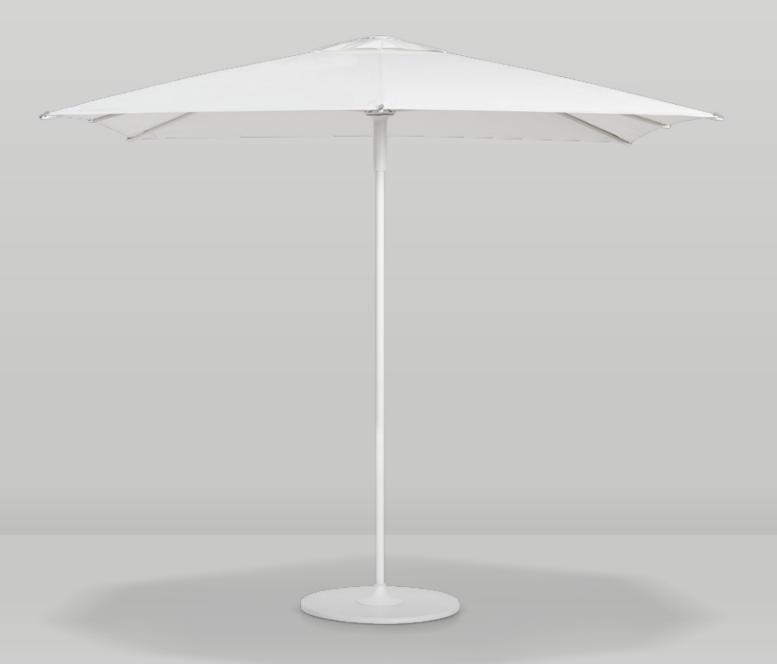

## HALO CANTILEVER

Less intrusive than a traditional push-up parasol, the Halo cantilever parasol is simplicity itself to use. The canopy is operated via a crank handle which allows you to open and close with just a few turns of the crank. The canopy can also be fixed at multiple heights depending on the sun's location.

## HALO CANTILEVER

Made with durable materials, fine finishing touches and with a heavy-duty Sunbrella fabric canopy in a choice of two neutral colours, Halo cantilever parasols are available in two sizes and with multiple base options.